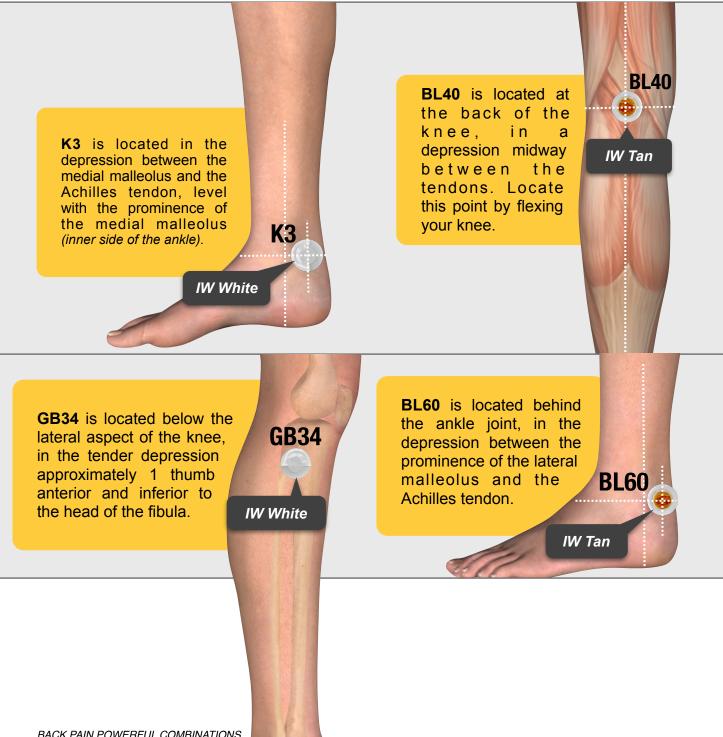

#### ICEWAVE White on BL40 - Right Side ICEWAVE Tan on K3 - Left Side

**K3** is also another Distal Position for Low Back Pain and found to be very effective for **Sciatica** cases, specially when the pain is at maximum level in the Morning...

### STEP 2:

ICEWAVE White on BL60 - Right Side ICEWAVE Tan on GB34 - Left Side

#### So, let's see at the next page how this First 2 Steps are placed together:

ICEWAVE White on BL40 - Right Side ICEWAVE Tan on K3 - Left Side ICEWAVE White on BL60 - Right Side ICEWAVE Tan on GB34 - Left Side

### **STEP 4 - VARIATION:**

ICEWAVE White on K3 - Right Side ICEWAVE Tan on BL40 - Left Side ICEWAVE White on GB34 - Right Side ICEWAVE Tan on BL60 - Left Side

9

BACK PAIN POWERFUL COMBINATIONS Using Lifewave Patches by Gabriel Díaz Enrico