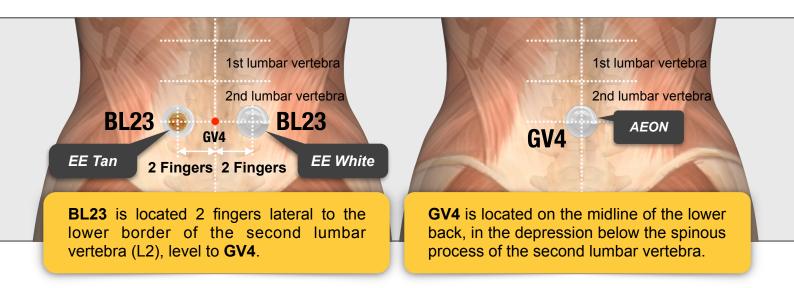

#### ENERGY ENHANCER on BL23 - WRTL AEON on GV4

### **HOW TO FIND BL23?**

I know that at first, it seems very difficult to find most **BL Positions** at the back, however, **BL23** is very simple to find.

Using both your hands, try to make an horizontal line level to the top of your **Hip Bone** called the **Iliac Crests:** 

### FINDING BL23

That horizontal line level to the top of your Hip Bone (Iliac Crests), is actually level to your **L4** (*Lumbar Vertebra*).

From there on, once you locate **L4**, try to feel the space between **L4** and **L3**, so, just slide your finder one more space up, and you will find the space between **L3** and **L2**.

#### BL23 is located 2 fingers lateral to the lower border of L2.

Just take your time and study yourself and how you will find **BL23**. In my experience this is a very good time "Invested"...