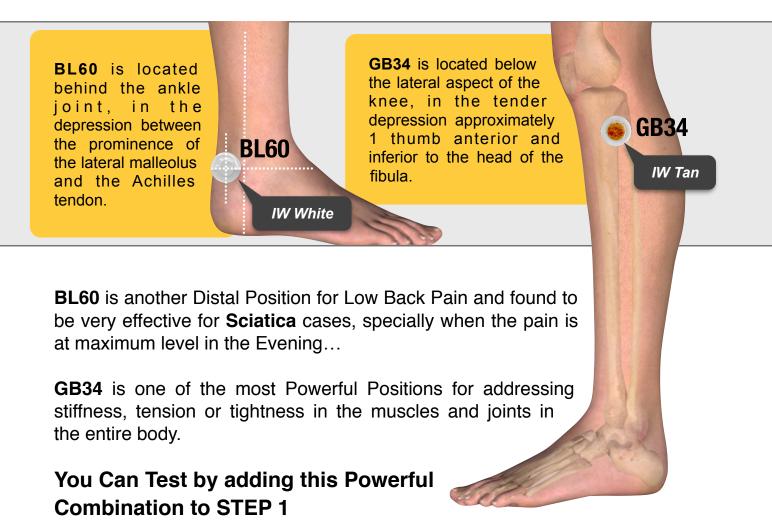

### STEP 2:

ICEWAVE White on BL60 - Right Side ICEWAVE Tan on GB34 - Left Side

### It's All About "Synergy"

All Acupoint Positions have their own functions within our body, no doubt about it, however, the real "Deal" here is to be able to Combine Specific Acupoints and "Take The Most" from them when we need it.

#### So, let's see at the next page how this First 2 Steps are placed together:

ICEWAVE White on BL40 - Right Side ICEWAVE Tan on K3 - Left Side ICEWAVE White on BL60 - Right Side ICEWAVE Tan on GB34 - Left Side