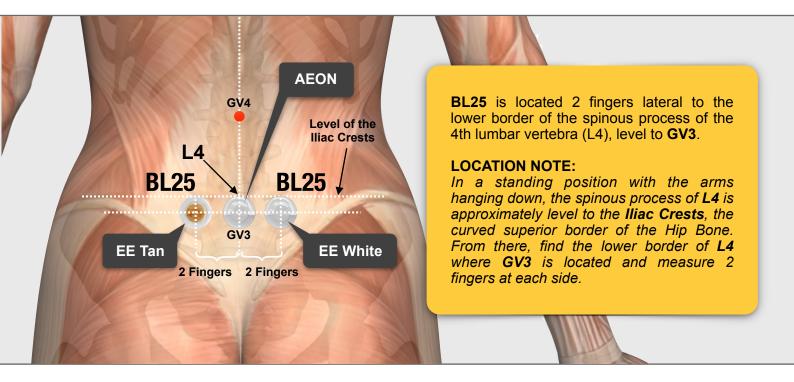

#### ENERGY ENHANCER on BL23 - WRTL AEON on GV4

## OR, Place ENERGY ENHANCER on BL25 - WRTL AEON on GV3

BACK PAIN POWERFUL COMBINATIONS Using Lifewave Patches by Gabriel Díaz Enrico

### **FINDING BL25**

Now you know how to find your L4 *(Lumbar Vertebra)*, from there on, find the lower border of L4 where GV3 is located and measure 2 fingers at each side.

#### Right there is where BL25 is located.