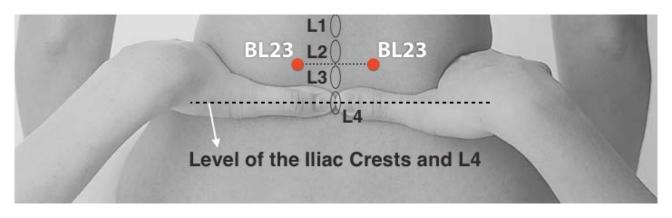

### **HOW TO FIND BL23?**

I know that at first, it seems very difficult to find most **BL Positions** at the back, however, **BL23** is very simple to find.

Using both your hands, try to make an horizontal line level to the top of your **Hip Bone** called the **Iliac Crests:** 

### FINDING BL23

That horizontal line level to the top of your Hip Bone (Iliac Crests), is actually level to your **L4** (*Lumbar Vertebra*).

From there on, once you locate **L4**, try to feel the space between **L4** and **L3**, so, just slide your finder one more space up, and you will find the space between **L3** and **L2**.

#### BL23 is located 2 fingers lateral to the lower border of L2.

Just take your time and study yourself and how you will find **BL23**. In my experience this is a very good time "Invested"...