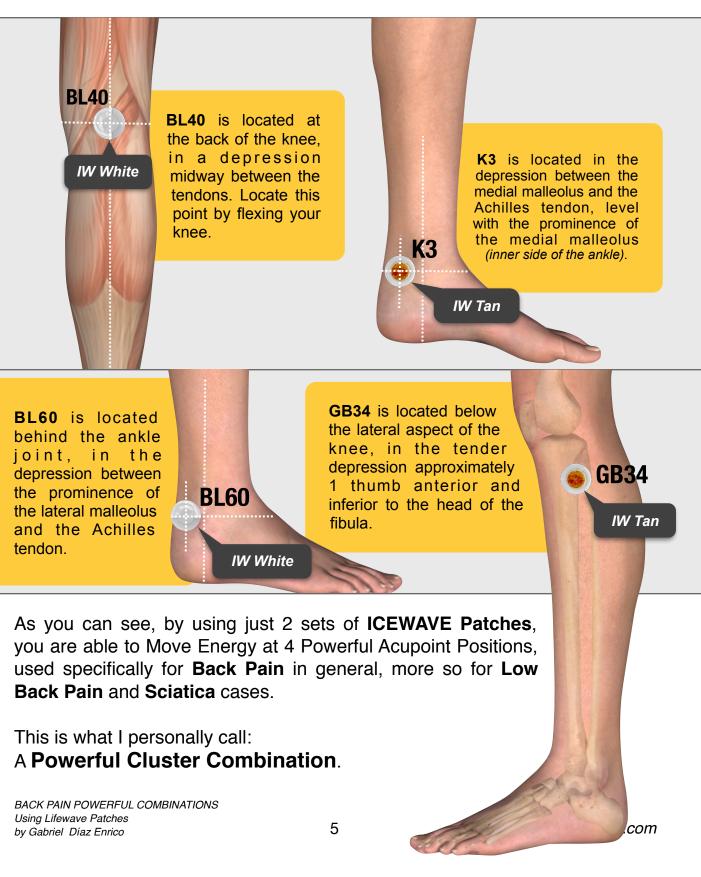

#### So, let's see at the next page how this First 2 Steps are placed together:

ICEWAVE White on BL40 - Right Side ICEWAVE Tan on K3 - Left Side ICEWAVE White on BL60 - Right Side ICEWAVE Tan on GB34 - Left Side