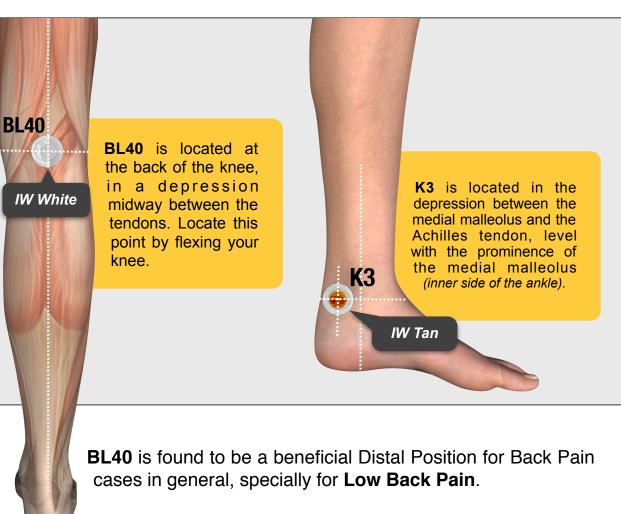

## **BACK PAIN POWERFUL COMBINATIONS** STEP 1:

#### ICEWAVE White on BL40 - Right Side ICEWAVE Tan on K3 - Left Side

**K3** is also another Distal Position for Low Back Pain and found to be very effective for **Sciatica** cases, specially when the pain is at maximum level in the Morning...

Try to start **STEP 1** sometime in the morning or at any time you think you may need it.

You can test running any Combination for 12 to 24 hours, and making sure to exchange new patches if were used more than 24 hours.

**BE WELL HYDRATED ALL THE TIME!. VERY VERY IMPORTANT.** 

BACK PAIN POWERFUL COMBINATIONS Using Lifewave Patches by Gabriel Díaz Enrico